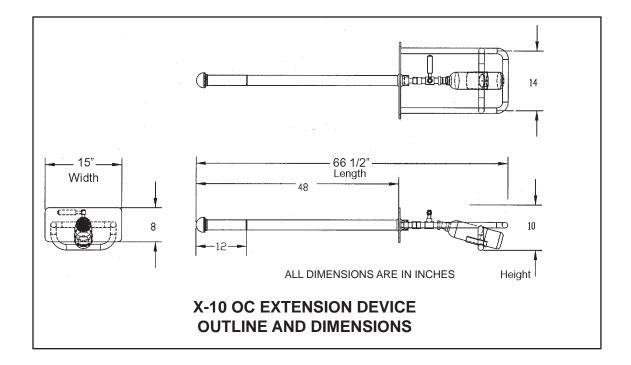

## **Specifications**

**External Dimensions:** 

See drawing.

Weight:

28.5 lbs. (approx.) with full cylinder

Capacity:

1.5 lbs. Oleoresin Capsicum formulation

**Accessories Available:** 