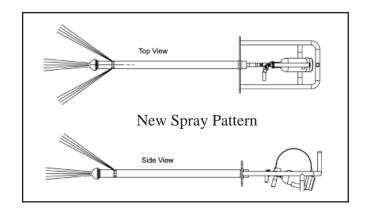

The Pepper Spray fog is an evaporated solution of powerful floating-in-air OC particles that will affect inmates regardless of their position in a cell. Holding your breath and/or covering your eyes will provide very little protection from this fog.

The X10 is designed for operation by two or three officers. Two officers place the X10 probe and push the barricade away from the doorway. The food port plate limits probe extension in the cell. The blunt probe tip eliminates the possibility of physical injury to inmates or staff. One of the officers, or a third officer, activates the control lever introducing the OC fog. The amount of OC fog released is controlled by the officer. The officers may want to wear gas masks. The X10 includes a replacable OC cylinder. Each cylinder is capable of approximately 8 one-second bursts. The fog, forced by a high pressure CO2 gas, passes to the end of the X10 probe and is expelled forward through angled vent holes.