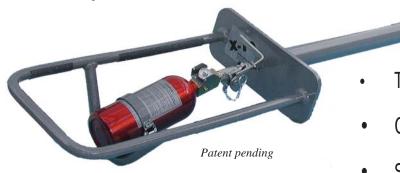

## **X10 OC Extension Device**

## **Hydro-Force Series**

Oleoresin Capsicum Extension Device

- True less-lethal pepper spray ejector
- Cone shaped spray pattern
- Safe, easy operation
- Useful aid for cell extractions

The X-10 was originally conceived as a safe and useful tool used during cell extractions. After more than three years' field operations, the X-10 has been improved to incorporate the features requested by correctional officers. At times inmates may become belligerent and barricade themselves in a cell. A barricade typically consists of mattresses, clothing, and any other material available forced against the cell door so that officers cannot see the inmate or enter the cell. Under these circumstances, it becomes very dangerous for one or more officers to try entering the cell.

The X10 is designed for operation by two or three officers. Two officers place the X10 probe and push the barricade away from the doorway. The food port plate limits probe extension in the cell. The blunt probe tip eliminates the possibility of physical injury to inmates or staff. One of the officers, or a third officer, activates the control lever introducing the OC fog. The amount of OC fog released is controlled by the officer. The officers may want to wear gas masks. The X10 includes a replacable OC cylinder. Each cylinder is capable of approximately 8 one-second bursts. The fog, forced by a high pressure CO2 gas, passes to the end of the X10 probe and is expelled forward through angled vent holes.

The X10 weighs approximately 28.5 pounds, including a full Pepper Spray cylinder. The weight is balanced and large handles provided for easy use by either two or three officers. The X10 is manufactured from heavy gauge aluminum with a powder coat finish to give many years of satisfactory service. The cylinder cradle is specially designed to provide protection in case the X10 must be dropped in an emergency. The Pepper Spray cylinder is easily replaced through a quick release coupling.